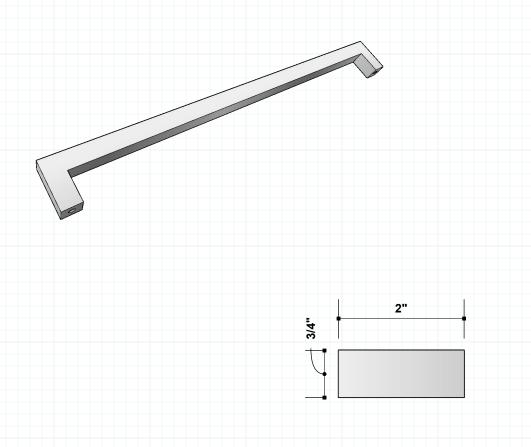

## RJ701 Pull (Multi-Use)

Cabinet Door/ Drawer / Full Size Door / Appliance

#RAJACK

3/4" MATERIAL THICKNESS (THK)

3/4"

3/4"

MATERIAL WIDTH (W)

2-00"

MATERIAL PROJECTION (P)

4-00" up to 24"

MATERIAL OA LENGTH (L)

SAMPLE CUT SHEET

RJ701 Pull - TYPE G - 18-3/4" OA (18" CTC)

RJ701-G-1

RAJACK.com

info@rajack.com **RAJACK HARDWARE** 