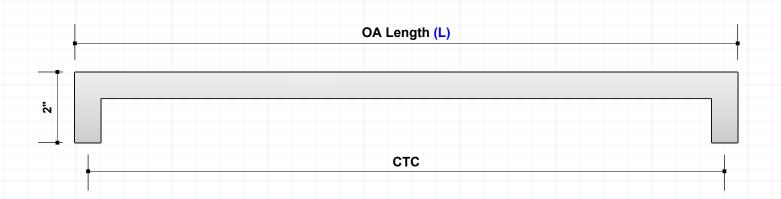

MATERIAL PROJECTION (P)

4-00" up to 24"

MATERIAL OA LENGTH (L)

SAMPLE CUT SHEET

RJ701 Pull - TYPE G - 18-3/4" OA (18" CTC)

RJ701-G-1

RAJACK.com

info@rajack.com **RAJACK HARDWARE** 

2-00"

MATERIAL PROJECTION (P)

4-00" up to 24"

MATERIAL OA LENGTH (L)