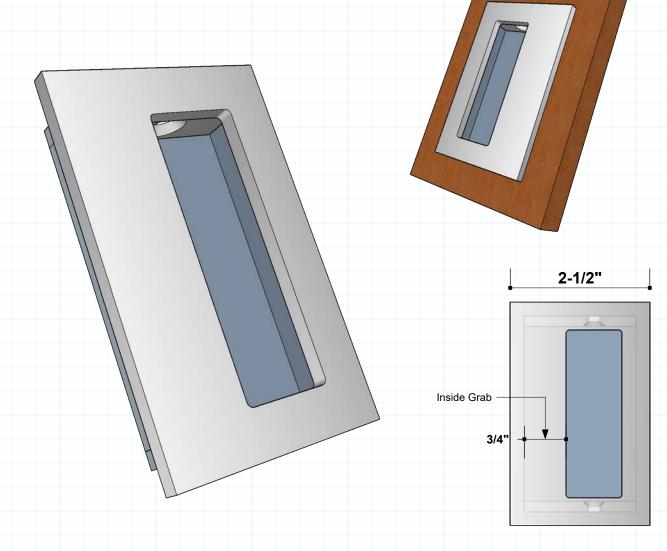

## **RJ578 FLUSH PULL 4-1/2"**

Builders Hardware: Flush Pulls

#RAJACK



2-1/2" 1/4" 1/4" 2" 4-1/2" 3/16" 1/4" 1/4" 4" 3/16" 3/4"

Standard Size

4-1/2"L x 2-1/2" Width

Can be manufactured to other lengths as requested

Available in all Finishes, to see a current list:

rajack.com/finish



info@rajack.com
RAJACK HARDWARE

95 Rome Street Farmingdale, NY 11735 631-293-8273 Phone

RJ578-1 of 2

RAJACK.com



## **RJ578 FLUSH PULL**

Builders Hardware: Flush Pulls

#RAJACK



#### **Finishes**

US03 Pol.Brass USO3A Pol.Brass N/L **US04** Satin Brass US04A Satin Brass N/L **US05** Antique Brass **US09** Polished Bronze **US10** Satin Bronze **US10A** Dark Bronze **US10B** Oil Rubbed Bronze US14 Pol. Nickel US14A Pol.Nickel N/L **US15** Satin Nickel US15A Satin Nickel N/L **US19** Satin Black US26 Pol.Chrome **US26D** Satin Chrome

#### **Powder Coating**

### Match Your Sample

\* RAJACK can match any custom or existing hardware finishes provided you submit a sample when placing order.



# info@rajack.com RAJACK HARDWARE

95 Rome Street Farmingdale, NY 11735 631-293-8273 Phone

RJ578-2 of 2

**RAJACK.com** 

Available in all Finishes, to see a current list: rajack.com/finish