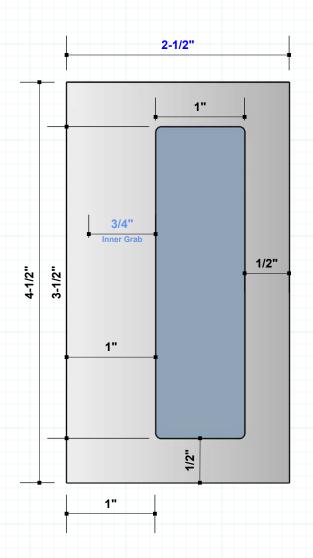

## **RJ578 FLUSH PULL 4-1/2"**

Builders Hardware: Flush Pulls

#RAJACK

2-1/2" 1/4" 1/4" 2" 4-1/2" 3/16" 1/4" 1/4" 4" 3/16" 3/4"

Standard Size

4-1/2"L x 2-1/2" Width

Can be manufactured to other lengths as requested