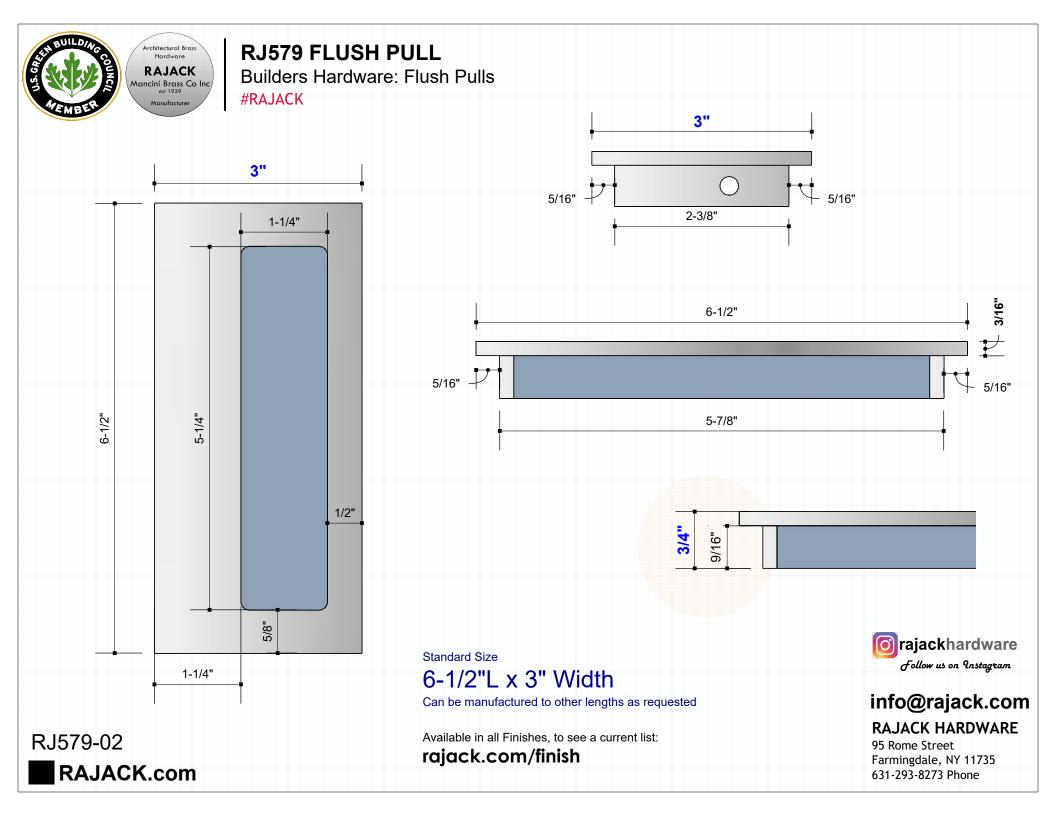

## **RJ579 FLUSH PULL**

Builders Hardware: Flush Pulls

#RAJACK

# info@rajack.com RAJACK HARDWARE

95 Rome Street Farmingdale, NY 11735 631-293-8273 Phone

Available in all Finishes, to see a current list:

rajack.com/finish

3"

RJ579-01

RAJACK.com